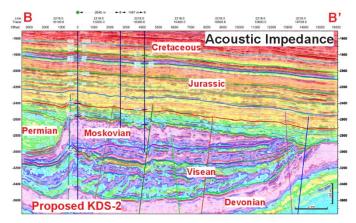

KDS is running the first exploration in 37 years in this area of the Pre-Caspian and North Ustyurt basins and has revealed previously unseen detail of the Palaeozoic shelf edge with multiple play types, in an alternating clastic and carbonate sequence. The prospects lie on the leading edge of the South Emba High on trend with Tolkyn and Munaibai-Bakhyt fields, and are part of a continuous strike-slip fault system along the edge of the Pre-Caspian plate with excellent seal potential. The Prospects are well placed for

migration from both well-known Pre-Caspian source rocks which extend beneath the block and recently established North Ustyurt source rocks to the south. The main uncertainty is the identification of top-seals which KDS have managed using the high quality 3D seismic shot and processed in 2023. The three mature prospects represent an excellent opportunity to explore the South Emba High play, that has been proven successfully in Tolkyn and Munaibai fields to the SW.