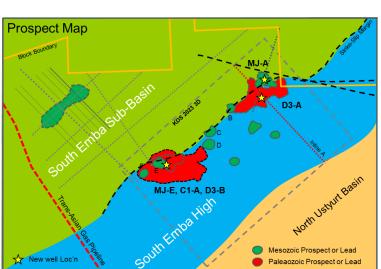

## Kaz Drill Solution

14th Floor, Esentai Tower, 77/7, Al-Farabi Avenue, Almaty, A15E3H4, Republic of Kazakhstan tel.: +7 727 277 78 52, 277 78 53 fax: +7 727 277 78 51

Kaz Drill Solution LLP (KDS) is

farming out the large **4500km2** exploration and production block in the Mangistau Oblast of Western Kazakhstan. The company has a 2 wells drilling commitment for 2024-2025 and 3 drill-ready prospects mapped by recent 3D seismic. Reservoir targets are Mesozoic at 1500m to 2600m depth and Carboniferous/Devonian down to 3500m. In total 10 prospects have been mapped within 3D seismic

KDS is running the first exploration in 37 years in this area of the Pre-Caspian and North Ustyurt basins and has revealed previously unseen detail of the Palaeozoic shelf edge with multiple play types, in an alternating clastic and carbonate sequence. The prospects lie on the leading edge of the South Emba High on trend with Tolkyn and Munaibai-Bakhyt fields, and are part of a continuous strike-slip fault system along the edge of the Pre-Caspian plate with excellent seal potential. The Prospects are well placed for