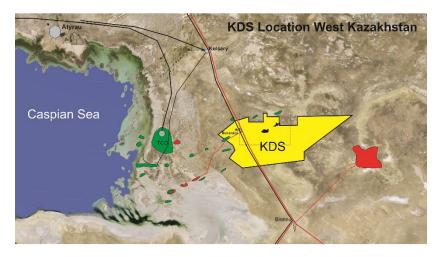

## Kaz Drill Solution

14th Floor, Esentai Tower, 77/7, Al-Farabi Avenue, Almaty, A15E3H4, Republic of Kazakhstan tel.: +7 727 277 78 52, 277 78 53 fax: +7 727 277 78 51

Kaz Drill Solution LLP (KDS) is

farming out the large **4500km2** exploration and production block in the Mangistau Oblast of Western Kazakhstan. The company has a 2 wells drilling commitment for 2024-2025 and 3 drill-ready prospects mapped by recent 3D seismic. Reservoir targets are Mesozoic at 1500m to 2600m depth and Carboniferous/Devonian down to 3500m. In total 10 prospects have been mapped within 3D seismic